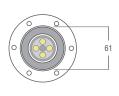

IP20 IP44 0-10V DIM \_

Installation frame. For easy maintenance: without damaging the false ceiling

Passive temperature managerment via heatsinks

Trimless design in Ø61mm

Adjustable black anti-glare snoot and high quality reflector deliverying outstanding performance

61mm trimless adjustable downlight
Mounting method: recessed ceiling mounted
Material: die cast aluminium housing
Standard finishes: matt white / matt black / polished chrome / dark chrome / brushed bronze
IP Rating: P20 / IP44
Accessories: clear glass / frosted glass / honeycomb lourve
Customized RAL upon request.
Dimmable driver available upon request.
Emergency kit available upon request.

## TINY

Adjustable ±15° tilting angle. Completed with Lumileds replaceable COB led module. Remote led driver.

Dimension in mm: Ø61 x 140; Cut hole: Ø79