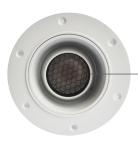

61mm trimless adjustable downlight
Mounting method: recessed ceiling mounted
Material: die cast aluminium housing
Standard finishes: matt white / matt black / polished chrome / dark chrome / brushed bronze
IP Rating: P20 / IP44
Accessories: clear glass / frosted glass / honeycomb lourve
Customized RAL upon request.
Dimmable driver available upon request.
Emergency kit available upon request.