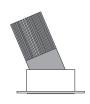

## TINY

Adjustable ±15° tilting angle. Completed with Lumileds replaceable COB led module. Remote led driver.

Dimension in mm: Ø61 x 140; Cut hole: Ø79

## TINY.MR16

Adjustable  $\pm 15^\circ$  tilting angle. Completed with Gu5.3 lamp base for low voltage halogen lamp or led lamp. Electronic transformer is not included. Dimension in mm: Ø61 x 140; Cut hole: Ø79