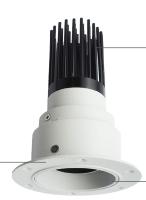

IP20 IP44 0-10V DIM \_

Installation frame. For easy maintenance: without damaging the false ceiling

Passive temperature managerment via heatsinks

Trimless design in Ø61mm

Adjustable black anti-glare snoot and high quality reflector deliverying outstanding performance

## TINY

Adjustable ±15° tilting angle. Completed with Lumileds replaceable COB led module. Remote led driver.

Dimension in mm: Ø61 x 140; Cut hole: Ø79