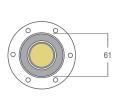

IP20 IP44 0-10V DIM \_

Installation frame. For easy maintenance: without damaging the false ceiling

Passive temperature managerment via heatsinks

Trimless design in Ø61mm

Adjustable black anti-glare snoot and high quality reflector deliverying outstanding performance

61mm trimless adjustable downlight
Mounting method: recessed ceiling mounted
Material: die cast aluminium housing
Standard finishes: matt white / matt black / polished chrome / dark chrome / brushed bronze
IP Rating: P20 / IP44
Accessories: clear glass / frosted glass / honeycomb lourve
Customized RAL upon request.
Dimmable driver available upon request.
Emergency kit available upon request.