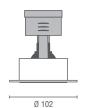

## TINY

Adjustable ±15° tilting angle. Completed with Lumileds replaceable COB led module. Remote led driver.

Dimension in mm: Ø61 x 140; Cut hole: Ø79

## TINY.MR16

Adjustable  $\pm 15^\circ$  tilting angle. Completed with Gu5.3 lamp base for low voltage halogen lamp or led lamp. Electronic transformer is not included. Dimension in mm: Ø61 x 140; Cut hole: Ø79