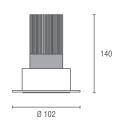

## TINY

Adjustable ±15° tilting angle. Completed with Lumileds replaceable COB led module. Remote led driver.

Dimension in mm: Ø61 x 140; Cut hole: Ø79

## TINY.MR16

Adjustable  $\pm 15^\circ$  tilting angle. Completed with Gu5.3 lamp base for low voltage halogen lamp or led lamp. Electronic transformer is not included. Dimension in mm: Ø61 x 140; Cut hole: Ø79

140