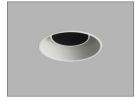

IP20 IP44 0-10V DIM \_

Installation frame. For easy maintenance: without damaging the false ceiling

Passive temperature managerment via heatsinks

Trimless design in Ø61mm

Adjustable black anti-glare snoot and high quality reflector deliverying outstanding performance

## TINY

Adjustable ±15° tilting angle. Completed with Lumileds replaceable COB led module. Remote led driver.

Dimension in mm: Ø61 x 140; Cut hole: Ø79