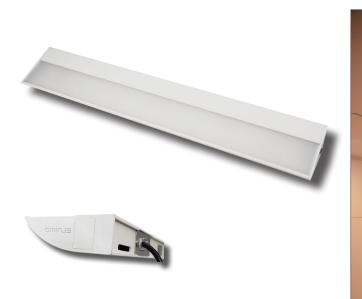

LED Linear Light for cove lighting Mounting method : wall mounted Material : extruded aluminium housing. PC Diffuser. ABS Cover. Standard finishes : aluminium IP Rating : IP44 Customized RAL upon request. Dimmable driver available upon request.

Non-adjustable. Completed with Philips led module. Integrated led driver. Dimension in mm : 580 x 36 x 106 (2ft) / 1152 x 36 x 106 (4ft)