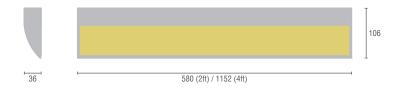

Non-adjustable. Completed with Philips led module. Integrated led driver. Dimension in mm : 580 x 36 x 106 (2ft) / 1152 x 36 x 106 (4ft)