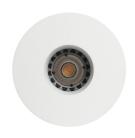

IP65 0-10V DIM \_\_ MR16

92mm waterproof downlight

Mounting method: recessed ceiling mounted Material: die cast aluminium housing and trim Standard finishes: matt white / matt black

IP Rating: IP65

Accessories : clear glass / frosted glass Customized RAL upon request. Dimmable driver available upon request. Emergency kit available upon request.

## BUCO

Non-adjustable. Completed with Gu5.3 lamp base for low voltage halogen lamp or led lamp.

Electronic transformer is not included.

Dimension in mm: Ø92 x 107; Cut hole: Ø80