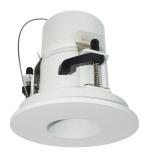

## BUCO

Non-adjustable. Completed with Gu5.3 lamp base for low voltage halogen lamp or led lamp.

Electronic transformer is not included.

Dimension in mm: Ø92 x 107; Cut hole: Ø80