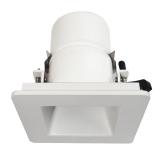

## **BUCO SQ**

Non-adjustable.
Completed with Gu5.3 lamp base for low voltage halogen lamp or led lamp.
Electronic transformer is not included.

Dimension in mm : 92 x 92 x 108 ; Cut hole : 80 x 80