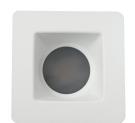

## **BUCO SQ**

Non-adjustable.
Completed with Gu5.3 lamp base for low voltage halogen lamp or led lamp.
Electronic transformer is not included.

Dimension in mm : 92 x 92 x 108 ; Cut hole : 80 x 80