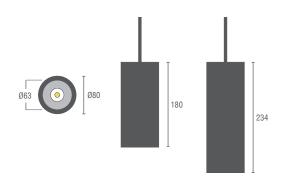

### **TUBULAR**

Non-adjustable.

Completed with Lumileds replaceable led module.

Integrated led driver.

Dimension in mm : Ø80 x 180 / Ø80 x 234

## TUBULAR.MR16

Non-adjustable. Completed with Gu5.3 lamp base for low voltage halogen lamp or led lamp.

Electronic transformer is not included. Dimension in mm : Ø80 x 180 / Ø80 x 234