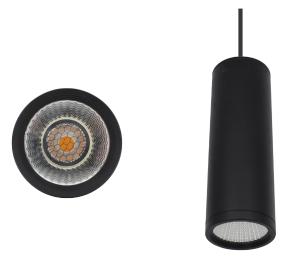

# TUBULAR

IP44

LED MR16

0-10V

DIM \_

Ceiling mounted Pendant mounted

Outdoor downlight

Mounting method: surface mounted / pendant mounted

Material: die cast aluminium housing Standard finishes: matt white / matt black

IP Rating: IP44

Accessories: clear glass / frosted glass / honeycomb lourve.

Customized RAL upon request.

Dimmable driver available upon request.

### **TUBULAR**

Non-adjustable.

Completed with Lumileds replaceable led module.

Integrated led driver.

Dimension in mm : Ø80 x 180 / Ø80 x 234