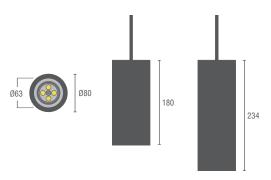

### **TUBULAR**

Non-adjustable.

Completed with Lumileds replaceable led module.

Integrated led driver.

Dimension in mm : Ø80 x 180 / Ø80 x 234