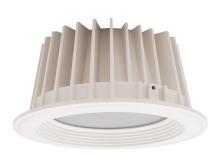

184mm downlight

Mounting method: recessed ceiling mounted Material: die cast aluminium housing

Standard finishes: matt white / matt black / polished chrome / dark chrome / brushed bronze

IP Rating: IP20 / IP44 Accessories: frosted glass Customized RAL upon request. Dimmable driver available upon request. Emergency kit available upon request.

## GREEN

Non-adjustable. Completed with Philips / Lumileds replaceable led module.

Remote led driver.

Dimension in mm : Ø184 x 94 Cut Hole : Ø169