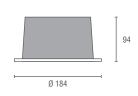

## GREEN

Non-adjustable. Completed with Philips / Lumileds replaceable led module.

Remote led driver.

Dimension in mm : Ø184 x 94 Cut Hole : Ø169