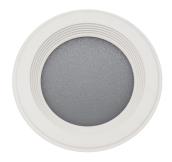

184mm downlight

Mounting method: recessed ceiling mounted Material: die cast aluminium housing

Standard finishes: matt white / matt black / polished chrome / dark chrome / brushed bronze

IP Rating: IP20 / IP44 Accessories: frosted glass Customized RAL upon request. Dimmable driver available upon request. Emergency kit available upon request.